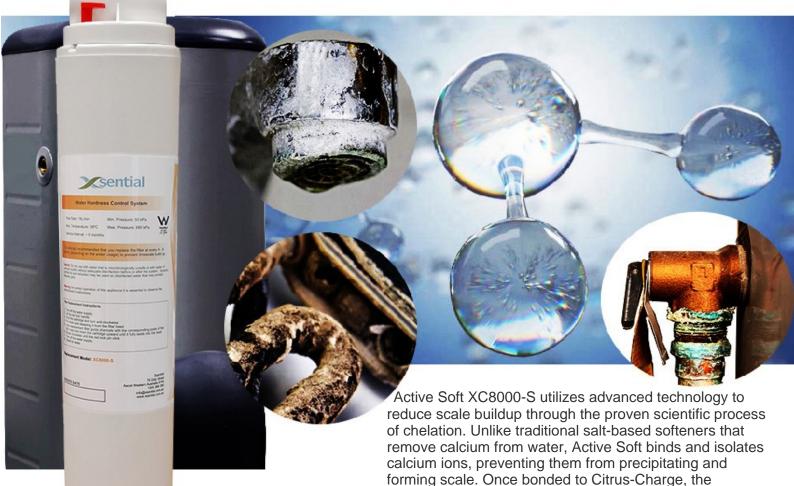

## **ACTIVE SOFT**

**Water Hardness Treatment System** 

Model: XC8000-S

Hard water is a common problem in many homes and businesses. It contains high levels of minerals like calcium, which can form scale — the white, chalky buildup that clogs pipes, damages appliances, and reduces efficiency.

The Active Soft XC8000-S conditions the water rather than removing minerals. It changes how minerals behave in water, keeping them dissolved so they don't easy to stick on surfaces or form damaging scale.

Dimension: 450mm (H) x 90 mm (Dia)

Max Temp: 38°C Max Pressure: 800kPa

chelating agent, these minerals remain dissolved and are

far less likely to create scale deposits.

Inlet/Outlet Ports: 20mm (3/4 inch) Replacement Interval: 4 - 6 months