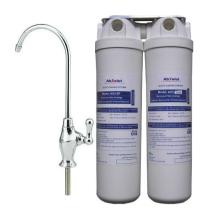

## ABXOLUT AX5-TW TWIN UNDER SINK QUICK CHANGE SYSTEM

- Removes offensive chlorine
- Removes offensive taste and odour
- Reduces cloudiness
- Removes dirt and any other particles
- Reduce pesticide

Standard Deluxe

Three in One

The twin under sink water filtration system has long been the most popular choice for residential use, renters and caravan drinking systems.

It is economical and effective in providing fresh drinking water. However, Xsential AX5-TW twin quick-change system takes the concept even further by making the cartridge easier to service or replace.

## **ACCESSORIES (COMPLETE)**

- AX5-TW twin quick-change system
- Pressure limiting valve
- Plumbing fitting
- 2 metres of poly tube
- Stylish ceramic faucet
- Installation instructions