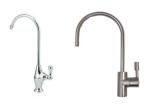

## **ACCESSORIES (COMPLETE)**

- AX5-TW twin quick-change system
- Pressure limiting valve
- Plumbing fitting
- 2 metres of poly tube
- Stylish ceramic faucet
- Installation instructions