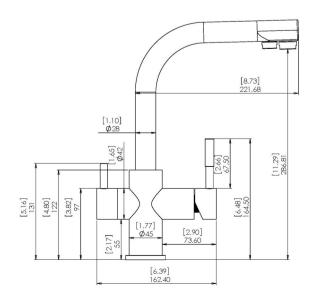

## **LB Three Way Tap**

The LB Three Way Mixer Tap combines modern contemporary styling with engineering excellence.

This high quality tap is an ideal function/system for undersink filtration systems. It allows not only the delivery of tap water, but also the delivery of filtered drinking water through the same tap. It's intuitive levers allow for control without confusion.

This tap is suitable for both vented and unvented water systems. There is no need for additional drilling. There is an extra hole that is provided for your chosen faucet.

## Description

- \*Tri-flow faucet (Hot/Cold and filter water)
- \*Filtered water is delivered via an independent tube to avoid mixing with tap water
- \*Options with 3/8" and 1/2" steel-wire-braided connection hoses
- \*The connecting hose is 1.5 feet long, also available in longer models
- \*Low lead brass material
- \*Water Mark (DR brass material)