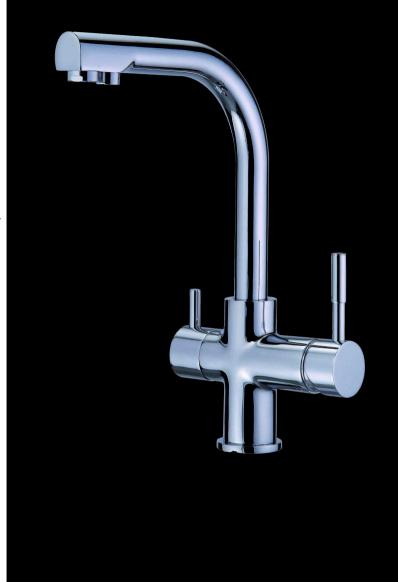

## **LB Three Way Tap**

The LB Three Way Mixer Tap combines modern contemporary styling with engineering excellence.

This high quality tap is an ideal function/system for undersink filtration systems. It allows not only the delivery of tap water, but also the delivery of filtered drinking water through the same tap. It's intuitive levers allow for control without confusion.

## Description

- \*Tri-flow faucet (Hot/Cold and filter water)
- \*Filtered water is delivered via an independent tube to avoid mixing with tap water
- \*Options with 3/8" and 1/2" steel-wire-braided connection hoses
- \*The connecting hose is 1.5 feet long, also available in longer models
- \*Low lead brass material
- \*Water Mark (DR brass material)