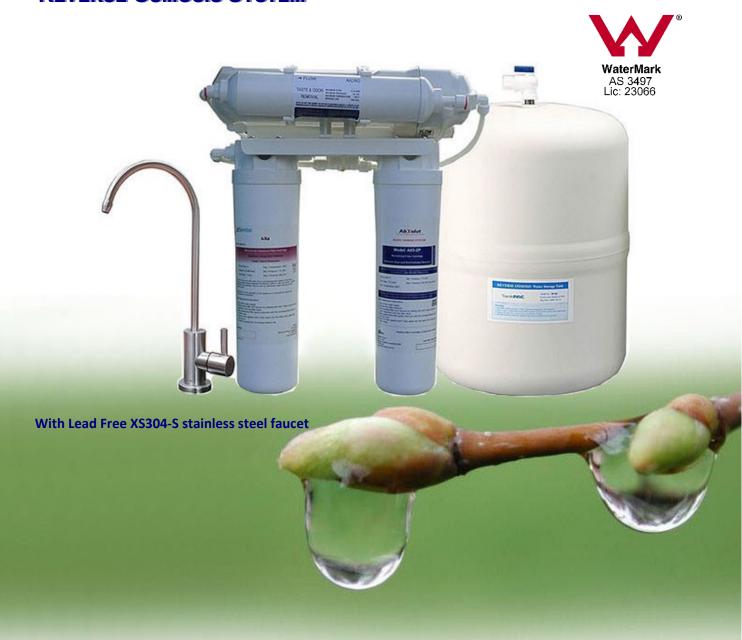

## YOUR PERFECT SOURCE OF WATER FROM THE TAP

PRO-Q5H under-counter reverse osmosis (RO) water filtration system is a highly effective system that is designed to install inside your kitchen cabinet.

Unlike other water filters which only remove particles, chlorine, taste and odour, the PRO-Q5H reverse osmosis system can remove up to 96% of the impurities in the water. This include copper, lead, scale, fluoride, etc. It is easy and convenient to use and provides safe delicious water right in your kitchen.

With Australian Watermark certification, PRO-Q5 RO System gives you peace of mind by letting you control the quality of the water for your baby formula, drinking water, cup of coffee, etc. Our RO membrane technologically advanced filtration capability limits molecules that pass through the pores of the RO membrane and any dissolved mineral molecules (including bacteria and viruses) which are too large to penetrate the pores are flushed down the drain.