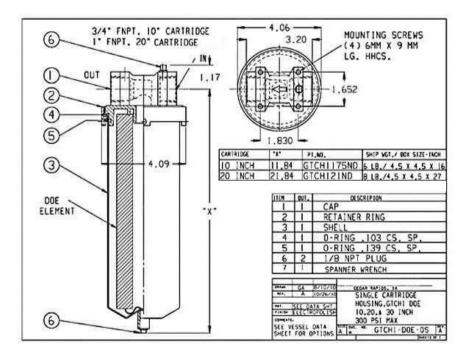

XSS316 Series Housings are ideal for high-pressure applications which aren't suited for plastic housings. The brushed 304 stainless steel sumps are available with either a pipe plug or petcock at the bottom for draining. Heads are manufactured from 316 stainless steel.

XSS316 Series Housings are easy to install and maintain. They are compatible with a complete range of DOE filter cartridges, adding to their versatility.