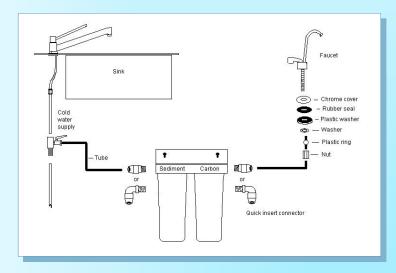

## **ACCESSORIES (COMPLETE)**

- XDC200 twin quick-change system
- Pressure limiting valve
- Plumbing fitting
- 2 meters of poly tube
- Stylish ceramic faucet
- Installation instructions