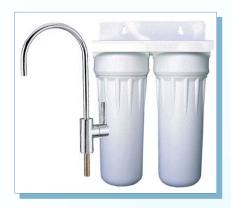

## XDC-200 TWIN UNDERSINK QUICK CHANGE SYSTEM

- Removes offensive chlorine
- · Removes offensive taste and odour
- Reduces cloudiness
- · Removes dirt and any other particles
- Reduce pesticide

The twin undersink water filtration system has long been the most popular choice for residential use, renters and caravan drinking systems. It is economical and effective in providing fresh drinking water. However, Xsential XDC200 twin quick-change system takes the concept even further by making the cartridges easier to service or replace. It not only produces clean water for many years to come, you will not need to call any water filter service companies to look after your water filter system. Other design and single cartridge systems are also available.