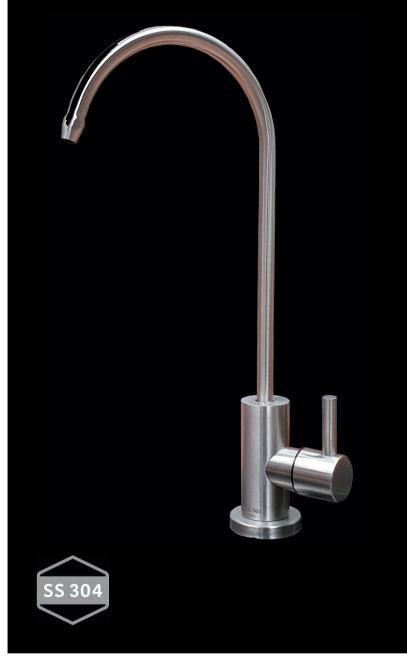

## **Stainless Steel Faucet**

Xsential XS304-S stainless steel water filtration faucet has a convenient single-hand design that makes water control effortless. The faucet's stainless steel brush finish gives it a sleek and sophisticated appearance. Its tall spout has a high arc that is ideal for delivering drinking water from any water filtration system.

## **Product Description**

Type: Stainless steel faucet

Material: SUS304# stainless steel

Surface Treatment: Brushed

Valve Core Material: Ceramic

Aerator flow: 9L/min

Easy to clean design

Installation Type: Deck Mounted