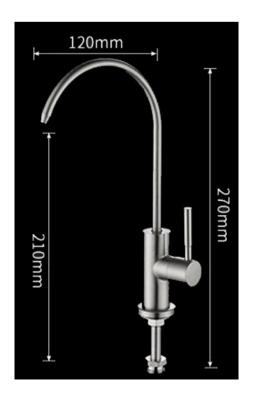

## **Stainless Steel Faucet**

Xsential XS304-S stainless steel water filtration faucet has a convenient single-hand design that makes water control effortless. The faucet's stainless steel brush finish gives it a sleek and sophisticated appearance. Its tall spout has a high arc that is ideal for delivering drinking water from any water filtration system.

## **Product Description**

Type: Stainless steel faucet

Material: SUS304# stainless steel

Surface Treatment: Brushed

Valve Core Material: Ceramic

Aerator flow: 9L/min

Easy to clean design

Installation Type: Deck Mounted

Hole diameter: 7/16

Xsential
78 Daly Street
Ascot Western Australia 6104
Ph: 1300 366 295
www.xsential.com.au
info@xsential.com.au